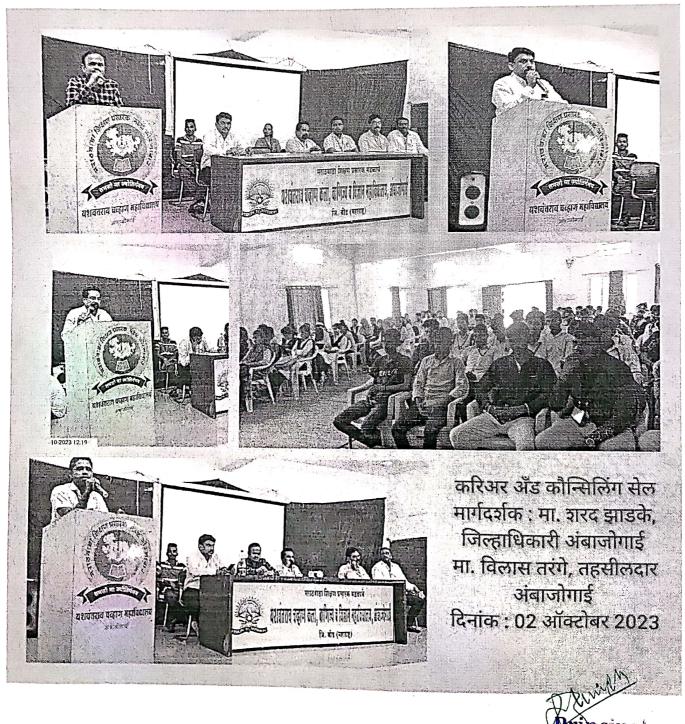

#### अहवाल

यशवंतराव चव्हाण महाविद्यालयामध्ये स्पर्धा परीक्षा विभाग, करिअर कट्टा आणि करिअर मार्गदर्शन विभागाच्या वतीने दिनांक 08, 09 व 10 फेब्रुवारी 2024 दरम्यान मार्गदर्शन वर्गाचे आयोजन करण्यात आले होते. महाविद्यालयातील विद्यार्थ्यांना शैक्षणिक अभ्यासासोबतच स्पर्धा परीक्षेची तयारी स्पर्धा परीक्षा विषयक माहिती विविध विषयाचे सखोल ज्ञान होण्याच्या हेतूने या मार्गदर्शन वर्गाचे आयोजन करण्यात आले होते. राज्यशास्त्र विषयाचे प्रा. डॉ. संजय राठोड यांनी भारतीय राज्यघटना आणि स्पर्धा परीक्षा या विषयावर दिनांक 08 फेब्रुवारी 2024 रोजी सखोल मार्गदर्शन केले. विद्यार्थ्यांचे प्रश्न ऐकून त्यांचे समाधान केले. बी.ए.प्रथम वर्ष आरती मोरे हिने सूत्र संचालन व आभार मानले.

दिनांक 09 फेब्रुवारी 2024 रोजी इतिहास विभाग प्रमुख प्रा. डॉ. अनंत मरकाळे यांचे व्याख्यान पार पडले इतिहास विषय व स्पर्धा परीक्षा यावर त्यांनी सिवस्तर मार्गदर्शन केले इतिहास विषयाच्या प्रश्नाचे स्वरूप इतिहास विषयाचे या स्पर्धेतील अधिकाधिक महत्त्व सखोलपणे सांगत विद्यार्थ्यांना मार्गदर्शन केले. बी.एस्सी.प्रथम वर्षाची विद्यार्थिनी धनश्री भिसे हिने सूत्र संचालन व आभार मानले.

दिनांक 10 फेब्रुवारी 2024 रोजी वाणिज्य शाखेतील प्रा. व्हडकर डी.बी. यांचे व्याख्यान आयोजित करण्यात आले. बॅंकिंग परीक्षा अर्थशास्त्र आणि स्पर्धा परीक्षा यावर त्यांनी सखोल मार्गदर्शन केले. स्पर्धा परीक्षासोबतच बॅंकिंग क्षेत्र ही रोजगार देणारे मोठ्या पदावर नोकरी मिळवून देणारे क्षेत्र आहे, तयारी केली पाहिजे या संदर्भात त्यांचे मार्गदर्शन महत्त्वाचे ठरले. या कार्यक्रमास महाविद्यालयातील स्पर्धा परीक्षा विभागातील सर्व विद्यार्थी उपस्थित होते. बी.एस्सी.प्रथम वर्षाचा विद्यार्थी सामी खान याने सूत्र संचालन व आभार मानले.

प्राचार्य डॉ. शिवदास शिरसाठ यांच्या मार्गदर्शनांतर्गत या व्याख्यानमालेचे आयोजन करण्यात आले होते. प्रा. दिलीप भिसे विभाग प्रमुख, करिअर कौन्सिलिंग विभाग व स्पर्धा परीक्षा आणि प्रा. महेश गोरे यांनी ही मार्गदर्शन व्याख्यानमाला यशस्वी होण्यासाठी कार्य केले.