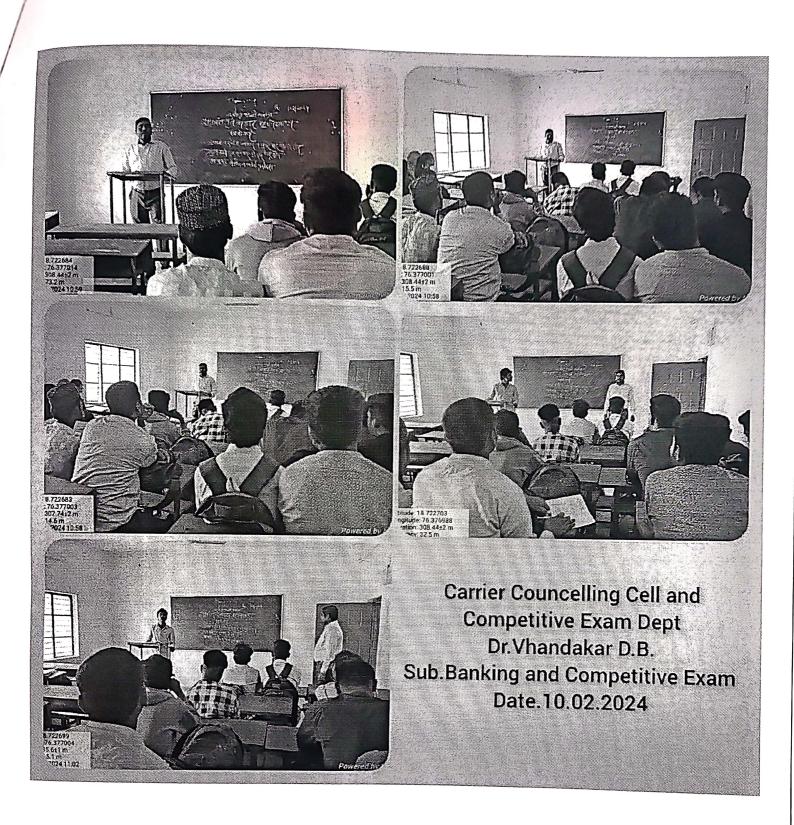

# CAREER CATTA & CAREER COUNSELING CELL

Academic Year -2023-24

| Sr. No. | Programme        | Date       | Guest              | Student |
|---------|------------------|------------|--------------------|---------|
| -       | Competitive Exam | 08.02.2024 | Dr. Sanjay Rathod  |         |
|         | Counseling       | -          |                    | 7       |
| 2       | Competitive Exam | 09.02.2024 | Dr. Anant Marakale |         |
|         | Counseling       |            |                    | 52      |
| ဇ       | Competitive Exam | 10.02.2024 | Dr. Whandakar D.B  |         |
|         | Counseling       |            |                    | to      |
|         |                  |            |                    |         |

दिनांक 10 फेब्रुवारी 2024 रोजी वाणिज्य शाखेतील प्रा. व्हडकर डी.बी. यांचे व्याख्यान आयोजित करण्यात आले. बॅंकिंग परीक्षा अर्थशास्त्र आणि स्पर्धा परीक्षा यावर त्यांनी सखोल मार्गदर्शन केले. स्पर्धा परीक्षासोबतच बॅंकिंग क्षेत्र ही रोजगार देणारे मोठ्या पदावर नोकरी मिळवून देणारे क्षेत्र आहे, तयारी केली पाहिजे या संदर्भात त्यांचे मार्गदर्शन महत्त्वाचे ठरले. या कार्यक्रमास महाविद्यालयातील स्पर्धा परीक्षा विभागातील सर्व विद्यार्थी उपस्थित होते. बी.एस्सी.प्रथम वर्षाचा विद्यार्थी सामी खान याने सूत्र संचालन व आभार मानले.