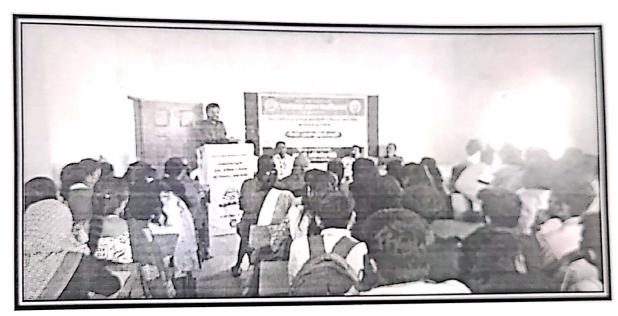

#### अहवाल

यशवंतराव चव्हाण महाविद्यालयामध्ये स्पर्धा परीक्षा विभाग, करिअर कट्टा आणि करिअर मार्गदर्शन विभागाच्या वतीने दिनांक 08, 09 व 10 फेब्रुवारी 2024 दरम्यान मार्गदर्शन वर्गाचे आयोजन करण्यात आले होते. महाविद्यालयातील विद्यार्थ्यांना शैक्षणिक अभ्यासासोबतच स्पर्धा परीक्षेची तयारी स्पर्धा परीक्षा विषयक माहिती विविध विषयाचे सखोल ज्ञान होण्याच्या हेतूने या मार्गदर्शन वर्गाचे आयोजन करण्यात आले होते. राज्यशास्त्र विषयाचे प्रा. डॉ. संजय राठोड यांनी भारतीय राज्यघटना आणि स्पर्धा परीक्षा या विषयावर दिनांक 08 फेब्रुवारी 2024 रोजी सखोल मार्गदर्शन केले. विद्यार्थ्यांचे प्रश्न ऐकून त्यांचे समाधान केले. बी.ए.प्रथम वर्ष आरती मोरे हिने सूत्र संचालन व आभार मानले.

दिनांक 09 फेब्रुवारी 2024 रोजी इतिहास विभाग प्रमुख प्रा. डॉ. अनंत मरकाळे यांचे व्याख्यान पार पडले इतिहास विषय व स्पर्धा परीक्षा यावर त्यांनी सिवस्तर मार्गदर्शन केले इतिहास विषयाच्या प्रश्नाचे स्वरूप इतिहास विषयाचे या स्पर्धेतील अधिकाधिक महत्त्व सखोलपणे सांगत विद्यार्थ्यांना मार्गदर्शन केले. बी.एस्सी.प्रथम वर्षाची विद्यार्थिनी धनश्री भिसे हिने सूत्र संचालन व आभार मानले.

दिनांक 10 फेब्रुवारी 2024 रोजी वाणिज्य शाखेतील प्रा. व्हडकर डी.बी. यांचे व्याख्यान आयोजित करण्यात आले. बॅंकिंग परीक्षा अर्थशास्त्र आणि स्पर्धा परीक्षा यावर त्यांनी सखोल मार्गदर्शन केले. स्पर्धा परीक्षासोबतच बॅंकिंग क्षेत्र ही रोजगार देणारे मोठ्या पदावर नोकरी मिळवून देणारे क्षेत्र आहे, तयारी केली पाहिजे या संदर्भात त्यांचे मार्गदर्शन महत्त्वाचे ठरले. या कार्यक्रमास महाविद्यालयातील स्पर्धा परीक्षा विभागातील सर्व विद्यार्थी उपस्थित होते. बी.एस्सी.प्रथम वर्षाचा विद्यार्थी सामी खान याने सूत्र संचालन व आभार मानले.

प्राचार्य डॉ. शिवदास शिरसाठ यांच्या मार्गदर्शनांतर्गत या व्याख्यानमालेचे आयोजन करण्यात आले होते. प्रा. दिलीप भिसे विभाग प्रमुख, करिअर कौन्सिलिंग विभाग व स्पर्धा परीक्षा आणि प्रा. महेश गोरे यांनी ही मार्गदर्शन व्याख्यानमाला यशस्वी होण्यासाठी कार्य केले.