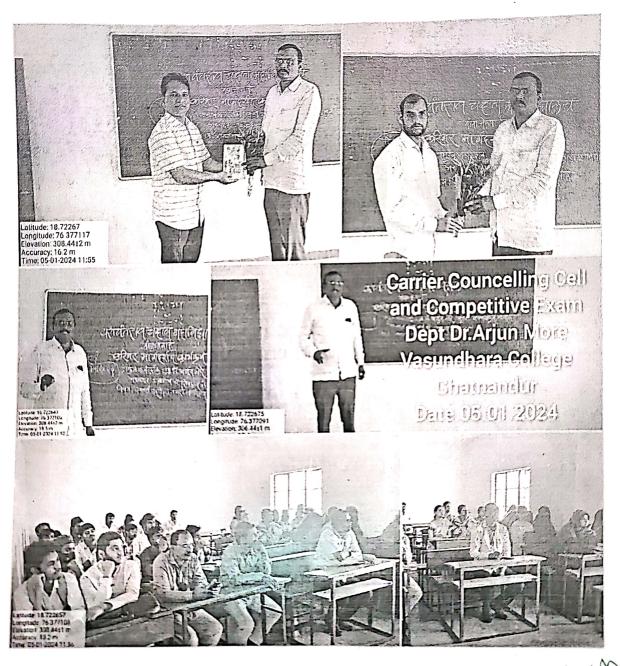

#### Yeshwantrao Chavan Arts, Commerce and Science College, Ambajogai

CAREER GUIDANCE AND
COMPETITITYE EXAM DOCUEMENTS

2023-24

#### CAREER CATTA & CAREER COUNSELING CELL

Academic Year -2023-24

# CAREER CATTA & CAREER COUNSELING CELL

Academic Year -2023-24

| Sr. No. | Programme        | Date       | Guest              | Student |
|---------|------------------|------------|--------------------|---------|
| -       | Competitive Exam | 08.02.2024 | Dr. Sanjay Rathod  |         |
|         | Counseling       | -          |                    | 7       |
| 2       | Competitive Exam | 09.02.2024 | Dr. Anant Marakale |         |
|         | Counseling       |            |                    | 52      |
| ဇ       | Competitive Exam | 10.02.2024 | Dr. Whandakar D.B  |         |
|         | Counseling       |            |                    | to      |
|         |                  |            |                    |         |

#### अहवाल

यशवंतराव चव्हाण महाविद्यालयामध्ये स्पर्धा परीक्षा विभाग, करिअर कट्टा आणि करिअर मार्गदर्शन विभागाच्या वतीने दिनांक 08, 09 व 10 फेब्रुवारी 2024 दरम्यान मार्गदर्शन वर्गाचे आयोजन करण्यात आले होते. महाविद्यालयातील विद्यार्थ्यांना शैक्षणिक अभ्यासासोबतच स्पर्धा परीक्षेची तयारी स्पर्धा परीक्षा विषयक माहिती विविध विषयाचे सखोल ज्ञान होण्याच्या हेतूने या मार्गदर्शन वर्गाचे आयोजन करण्यात आले होते. राज्यशास्त्र विषयाचे प्रा. डॉ. संजय राठोड यांनी भारतीय राज्यघटना आणि स्पर्धा परीक्षा या विषयावर दिनांक 08 फेब्रुवारी 2024 रोजी सखोल मार्गदर्शन केले. विद्यार्थ्यांचे प्रश्न ऐकून त्यांचे समाधान केले. बी.ए.प्रथम वर्ष आरती मोरे हिने सूत्र संचालन व आभार मानले.

दिनांक 09 फेब्रुवारी 2024 रोजी इतिहास विभाग प्रमुख प्रा. डॉ. अनंत मरकाळे यांचे व्याख्यान पार पडले इतिहास विषय व स्पर्धा परीक्षा यावर त्यांनी सिवस्तर मार्गदर्शन केले इतिहास विषयाच्या प्रश्नाचे स्वरूप इतिहास विषयाचे या स्पर्धेतील अधिकाधिक महत्त्व सखोलपणे सांगत विद्यार्थ्यांना मार्गदर्शन केले. बी.एस्सी.प्रथम वर्षाची विद्यार्थिनी धनश्री भिसे हिने सूत्र संचालन व आभार मानले.

दिनांक 10 फेब्रुवारी 2024 रोजी वाणिज्य शाखेतील प्रा. व्हडकर डी.बी. यांचे व्याख्यान आयोजित करण्यात आले. बॅंकिंग परीक्षा अर्थशास्त्र आणि स्पर्धा परीक्षा यावर त्यांनी सखोल मार्गदर्शन केले. स्पर्धा परीक्षासोबतच बॅंकिंग क्षेत्र ही रोजगार देणारे मोठ्या पदावर नोकरी मिळवून देणारे क्षेत्र आहे, तयारी केली पाहिजे या संदर्भात त्यांचे मार्गदर्शन महत्त्वाचे ठरले. या कार्यक्रमास महाविद्यालयातील स्पर्धा परीक्षा विभागातील सर्व विद्यार्थी उपस्थित होते. बी.एस्सी.प्रथम वर्षाचा विद्यार्थी सामी खान याने सूत्र संचालन व आभार मानले.

प्राचार्य डॉ. शिवदास शिरसाठ यांच्या मार्गदर्शनांतर्गत या व्याख्यानमालेचे आयोजन करण्यात आले होते. प्रा. दिलीप भिसे विभाग प्रमुख, करिअर कौन्सिलिंग विभाग व स्पर्धा परीक्षा आणि प्रा. महेश गोरे यांनी ही मार्गदर्शन व्याख्यानमाला यशस्वी होण्यासाठी कार्य केले.