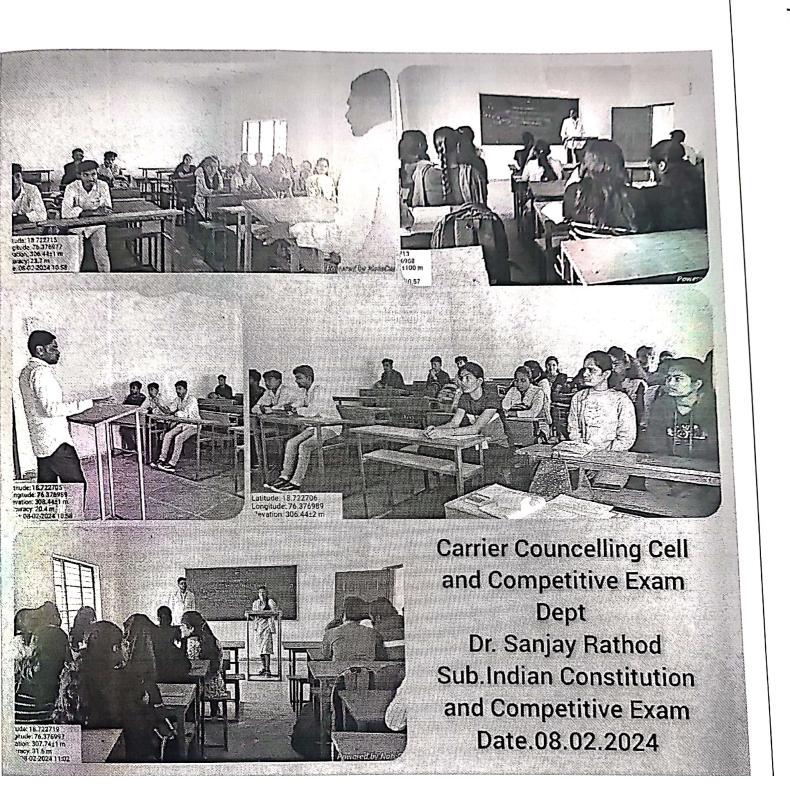

#### सूचना

महाविद्यालयातील सर्व विद्यार्थ्यांना सूचित करण्यात येते, की स्पर्धा परीक्षा विभाग व करिअर कौन्सिलिंग वतीने स्पर्धा परीक्षा विषयी मार्गदर्शन होण्याचे आहे हेतूने दिनांक 08 फेब्रुवारी 2024 ते 10 फेब्रुवारी 2024 दरम्यान स्पर्धा परीक्षा विषयक मार्गदर्शन व्याख्यानाचे आयोजन करण्यात आले आहे तरी सर्वांनी हॉल क्रमांक सात मध्ये रोज सकाळी 11.00 वाजता उपस्थित राहावे.

# CAREER CATTA & CAREER COUNSELING CELL

Academic Year -2023-24

| Sr. No. | Programme        | Date       | Guest              | Student |
|---------|------------------|------------|--------------------|---------|
| -       | Competitive Exam | 08.02.2024 | Dr. Sanjay Rathod  |         |
|         | Counseling       | -          |                    | 7       |
| 2       | Competitive Exam | 09.02.2024 | Dr. Anant Marakale |         |
|         | Counseling       |            |                    | 52      |
| ဇ       | Competitive Exam | 10.02.2024 | Dr. Whandakar D.B  |         |
|         | Counseling       |            |                    | to      |
|         |                  |            |                    |         |

#### अहवाल

यशवंतराव चव्हाण महाविद्यालयामध्ये स्पर्धा परीक्षा विभाग, करिअर कट्टा आणि करिअर मार्गदर्शन विभागाच्या वतीने दिनांक 08, 09 व 10 फेब्रुवारी 2024 दरम्यान मार्गदर्शन वर्गाचे आयोजन करण्यात आले होते. महाविद्यालयातील विद्यार्थ्यांना शैक्षणिक अभ्यासासोबतच स्पर्धा परीक्षेची तयारी स्पर्धा परीक्षा विषयक माहिती विविध विषयाचे सखोल ज्ञान होण्याच्या हेतूने या मार्गदर्शन वर्गाचे आयोजन करण्यात आले होते. राज्यशास्त्र विषयाचे प्रा. डॉ. संजय राठोड यांनी भारतीय राज्यघटना आणि स्पर्धा परीक्षा या विषयावर दिनांक 08 फेब्रुवारी 2024 रोजी सखोल मार्गदर्शन केले. विद्यार्थ्यांचे प्रश्न ऐकून त्यांचे समाधान केले. बी.ए.प्रथम वर्ष आरती मोरे हिने सूत्र संचालन व आभार मानले.