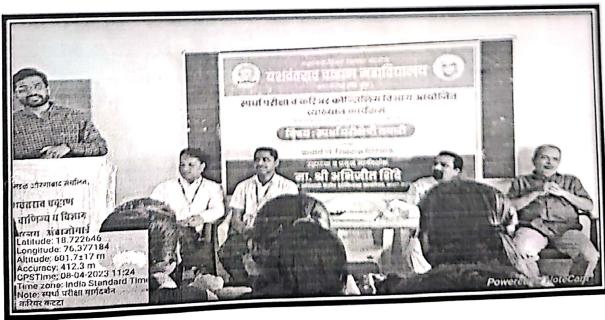

#### अहवाल

यशवंतराव चव्हाण महाविद्यालयामध्ये स्पर्धा परीक्षा विभाग, करिअर कट्टा आणि करिअर मार्गदर्शन विभागाच्या वतीने दिनांक 08, 09 व 10 फेब्रुवारी 2024 दरम्यान मार्गदर्शन वर्गाचे आयोजन करण्यात आले होते. महाविद्यालयातील विद्यार्थ्यांना शैक्षणिक अभ्यासासोबतच स्पर्धा परीक्षेची तयारी स्पर्धा परीक्षा विषयक माहिती विविध विषयाचे सखोल ज्ञान होण्याच्या हेतूने या मार्गदर्शन वर्गाचे आयोजन करण्यात आले होते. राज्यशास्त्र विषयाचे प्रा. डॉ. संजय राठोड यांनी भारतीय राज्यघटना आणि स्पर्धा परीक्षा या विषयावर दिनांक 08 फेब्रुवारी 2024 रोजी सखोल मार्गदर्शन केले. विद्यार्थ्यांचे प्रश्न ऐकून त्यांचे समाधान केले. बी.ए.प्रथम वर्ष आरती मोरे हिने सूत्र संचालन व आभार मानले.

दिनांक 09 फेब्रुवारी 2024 रोजी इतिहास विभाग प्रमुख प्रा. डॉ. अनंत मरकाळे यांचे व्याख्यान पार पडले इतिहास विषय व स्पर्धा परीक्षा यावर त्यांनी सिवस्तर मार्गदर्शन केले इतिहास विषयाच्या प्रश्नाचे स्वरूप इतिहास विषयाचे या स्पर्धेतील अधिकाधिक महत्त्व सखोलपणे सांगत विद्यार्थ्यांना मार्गदर्शन केले. बी.एस्सी.प्रथम वर्षाची विद्यार्थिनी धनश्री भिसे हिने सूत्र संचालन व आभार मानले.

दिनांक 10 फेब्रुवारी 2024 रोजी वाणिज्य शाखेतील प्रा. व्हडकर डी.बी. यांचे व्याख्यान आयोजित करण्यात आले. बॅंकिंग परीक्षा अर्थशास्त्र आणि स्पर्धा परीक्षा यावर त्यांनी सखोल मार्गदर्शन केले. स्पर्धा परीक्षासोबतच बॅंकिंग क्षेत्र ही रोजगार देणारे मोठ्या पदावर नोकरी मिळवून देणारे क्षेत्र आहे, तयारी केली पाहिजे या संदर्भात त्यांचे मार्गदर्शन महत्त्वाचे ठरले. या कार्यक्रमास महाविद्यालयातील स्पर्धा परीक्षा विभागातील सर्व विद्यार्थी उपस्थित होते. बी.एस्सी.प्रथम वर्षाचा विद्यार्थी सामी खान याने सूत्र संचालन व आभार मानले.

प्राचार्य डॉ. शिवदास शिरसाठ यांच्या मार्गदर्शनांतर्गत या व्याख्यानमालेचे आयोजन करण्यात आले होते. प्रा. दिलीप भिसे विभाग प्रमुख, करिअर कौन्सिलिंग विभाग व स्पर्धा परीक्षा आणि प्रा. महेश गोरे यांनी ही मार्गदर्शन व्याख्यानमाला यशस्वी होण्यासाठी कार्य केले.