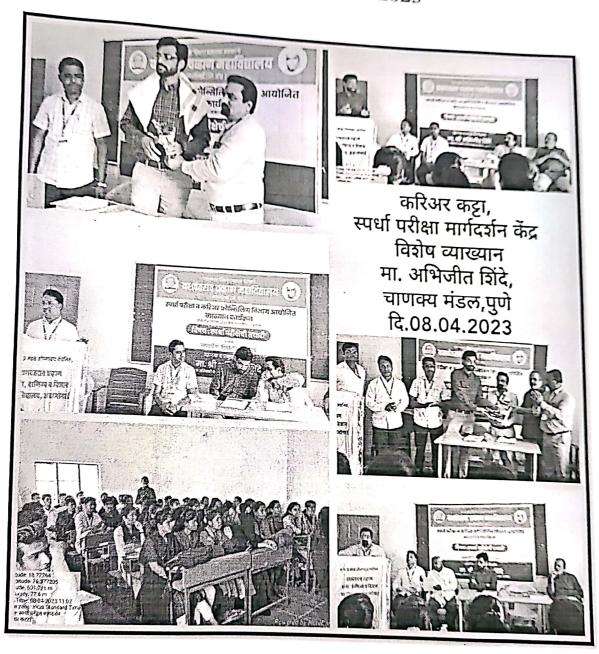

#### CAREER CATTA & CAREER COUNSELING CELL

Academic Year -2023-24

#### अहवाल

यशवंतराव चव्हाण महाविद्यालयामध्ये स्पर्धा परीक्षा विभाग, करिअर कट्टा आणि करिअर मार्गदर्शन विभागाच्या वतीने दिनांक 08, 09 व 10 फेब्रुवारी 2024 दरम्यान मार्गदर्शन वर्गाचे आयोजन करण्यात आले होते. महाविद्यालयातील विद्यार्थ्यांना शैक्षणिक अभ्यासासोबतच स्पर्धा परीक्षेची तयारी स्पर्धा परीक्षा विषयक माहिती विविध विषयाचे सखोल ज्ञान होण्याच्या हेतूने या मार्गदर्शन वर्गाचे आयोजन करण्यात आले होते. राज्यशास्त्र विषयाचे प्रा. डॉ. संजय राठोड यांनी भारतीय राज्यघटना आणि स्पर्धा परीक्षा या विषयावर दिनांक 08 फेब्रुवारी 2024 रोजी सखोल मार्गदर्शन केले. विद्यार्थ्यांचे प्रश्न ऐकून त्यांचे समाधान केले. बी.ए.प्रथम वर्ष आरती मोरे हिने सूत्र संचालन व आभार मानले.

दिनांक 09 फेब्रुवारी 2024 रोजी इतिहास विभाग प्रमुख प्रा. डॉ. अनंत मरकाळे यांचे व्याख्यान पार पडले इतिहास विषय व स्पर्धा परीक्षा यावर त्यांनी सिवस्तर मार्गदर्शन केले इतिहास विषयाच्या प्रश्नाचे स्वरूप इतिहास विषयाचे या स्पर्धेतील अधिकाधिक महत्त्व सखोलपणे सांगत विद्यार्थ्यांना मार्गदर्शन केले. बी.एस्सी.प्रथम वर्षाची विद्यार्थिनी धनश्री भिसे हिने सूत्र संचालन व आभार मानले.

दिनांक 10 फेब्रुवारी 2024 रोजी वाणिज्य शाखेतील प्रा. व्हडकर डी.बी. यांचे व्याख्यान आयोजित करण्यात आले. बॅंकिंग परीक्षा अर्थशास्त्र आणि स्पर्धा परीक्षा यावर त्यांनी सखोल मार्गदर्शन केले. स्पर्धा परीक्षासोबतच बॅंकिंग क्षेत्र ही रोजगार देणारे मोठ्या पदावर नोकरी मिळवून देणारे क्षेत्र आहे, तयारी केली पाहिजे या संदर्भात त्यांचे मार्गदर्शन महत्त्वाचे ठरले. या कार्यक्रमास महाविद्यालयातील स्पर्धा परीक्षा विभागातील सर्व विद्यार्थी उपस्थित होते. बी.एस्सी.प्रथम वर्षाचा विद्यार्थी सामी खान याने सूत्र संचालन व आभार मानले.

प्राचार्य डॉ. शिवदास शिरसाठ यांच्या मार्गदर्शनांतर्गत या व्याख्यानमालेचे आयोजन करण्यात आले होते. प्रा. दिलीप भिसे विभाग प्रमुख, करिअर कौन्सिलिंग विभाग व स्पर्धा परीक्षा आणि प्रा. महेश गोरे यांनी ही मार्गदर्शन व्याख्यानमाला यशस्वी होण्यासाठी कार्य केले.