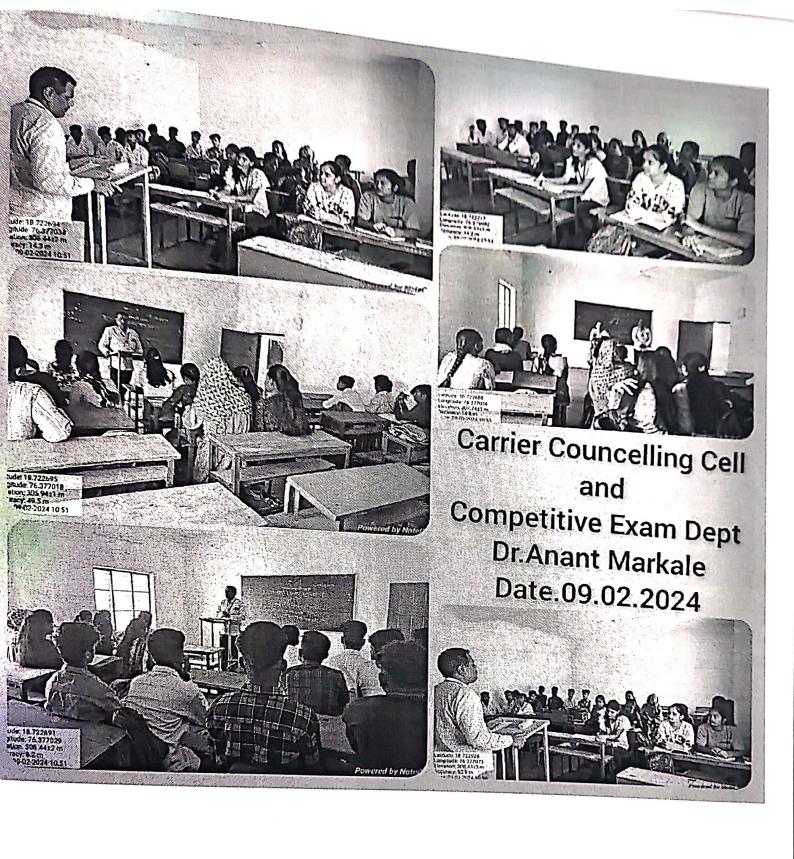

# CAREER CATTA & CAREER COUNSELING CELL

Academic Year -2023-24

| Sr. No. | Programme        | Date       | Guest              | Student |
|---------|------------------|------------|--------------------|---------|
| -       | Competitive Exam | 08.02.2024 | Dr. Sanjay Rathod  |         |
|         | Counseling       | -          |                    | 7       |
| 2       | Competitive Exam | 09.02.2024 | Dr. Anant Marakale |         |
|         | Counseling       |            |                    | 52      |
| ဇ       | Competitive Exam | 10.02.2024 | Dr. Whandakar D.B  |         |
|         | Counseling       |            |                    | to      |
|         |                  |            |                    |         |

दिनांक 09 फेब्रुवारी 2024 रोजी इतिहास विभाग प्रमुख प्रा. डॉ. अनंत मरकाळे यांचे व्याख्यान पार पडले इतिहास विषय व स्पर्धा परीक्षा यावर त्यांनी सिवस्तर मार्गदर्शन केले इतिहास विषयाच्या प्रश्नाचे स्वरूप इतिहास विषयाचे या स्पर्धेतील अधिकाधिक महत्त्व सखोलपणे सांगत विद्यार्थ्यांना मार्गदर्शन केले. बी.एस्सी.प्रथम वर्षाची विद्यार्थिनी धनश्री भिसे हिने सूत्र संचालन व आभार मानले.