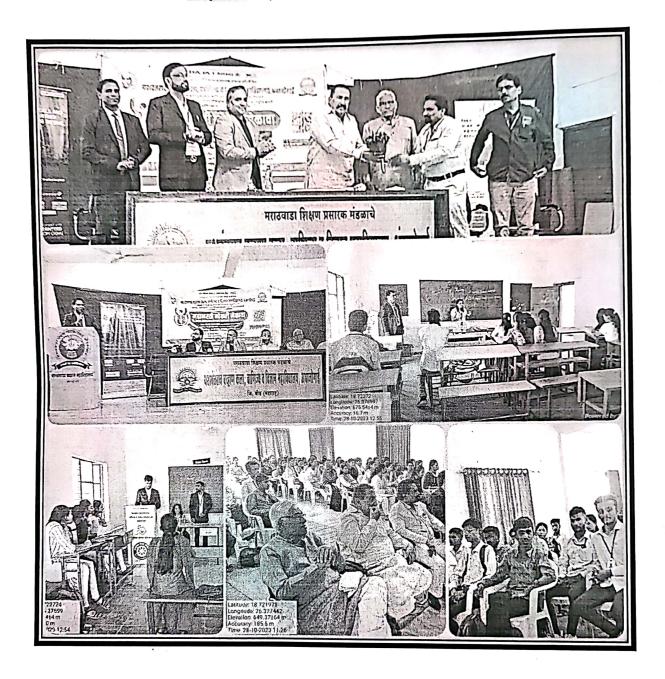

द्यालय विकास समिती सदस्य, मा.दत्तात्रयजी पाटील हे होते. आपल्या खास शैलीत त्यांनी संभाषण कौशल्य स्पष्ट करून दाखविले. शून्यातून केवळ आपल्या प्रभावी वानितून जग जिंकणारी माणसे, यशस्वी व्यक्तिमत्वे सांगितली, यांच्या प्रेरणा असायला हव्यात यांबद्दल मार्गदर्शन केले. याप्रसंगी विचार मंचावर महाविद्यालयाचे उपप्राचार्य डॉ. रमेश शिंदे यांची उपस्थिती होती.

कार्यक्रमाचे प्रास्ताविक वाणिज्य विभाग प्रमुख प्रा. इद्रजित भगत यांनी केले. कार्यक्रमाचे सूत्रसंचालन स्पर्धा परीक्षा विभाग प्रमुख डॉ. दिलीप भिसे व आभार प्रदर्शन प्रा. अनंत मरकाळे यांनी मानले. कार्यक्रमास महाविद्यालयातील सर्व प्राध्यापक व स्पर्धा परीक्षा विभागांतर्गत सर्व विद्यार्थी उपस्थित होते.

Principal

Yashwantrao Chavan College Ambajogai Dist. Beed

### स्पर्धा परीक्षा व करिअर कौन्सिलिंग विभाग

शैक्षणिक वर्ष 2023-24 अहवाल दि. 26 ऑक्टोंबर 2023



Principal Yashwantrao Chavan College Ambajogai Dist. Bear'

# यशवंतराव चव्हाण महाविद्यालय, अंबाजोगाई

## करिअर कट्टा व स्पर्धा परीक्षा विभाग आयोजित व्याख्यान कार्यक्रम

अध्यक्ष —मा.दत्तात्रयजी पाटील, सदस्य, महाविद्यालय विकास समिती प्रमुख वक्ते- मा. श्री.नागेश जोंधळे, आई प्रबोधनी संस्था प्रमुख ,अंबाजोगाई

प्रमुख उपस्थिती : मा. माणिकराव बावणे

दिनांक : दि. 26 ऑक्टोंबर 2023

#### **List of Participant Students**

| C. Na   | Dantisinant Students                         | Class